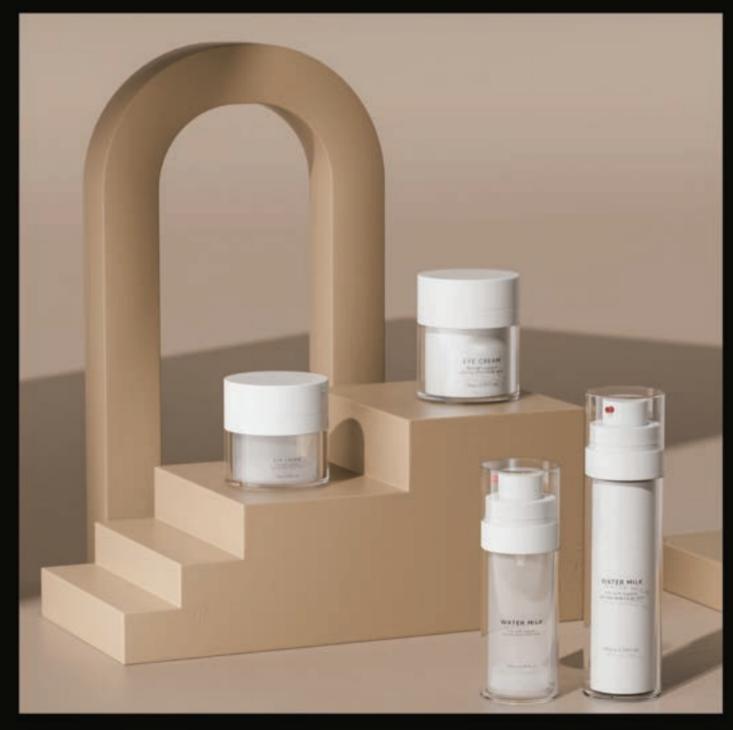

# SKIN CARE SERIES-VACUUM

50ml/40ml/30ml/15ml TYPES VACUUM

SKIN CARE

50ml/30ml/15ml TYPES VACUUM

160ml/120ml/80ml TYPES VACUUM

150ml/100ml/50ml/35ml TYPES VACUUM

50ml/30ml/20ml TYPES VACUUM