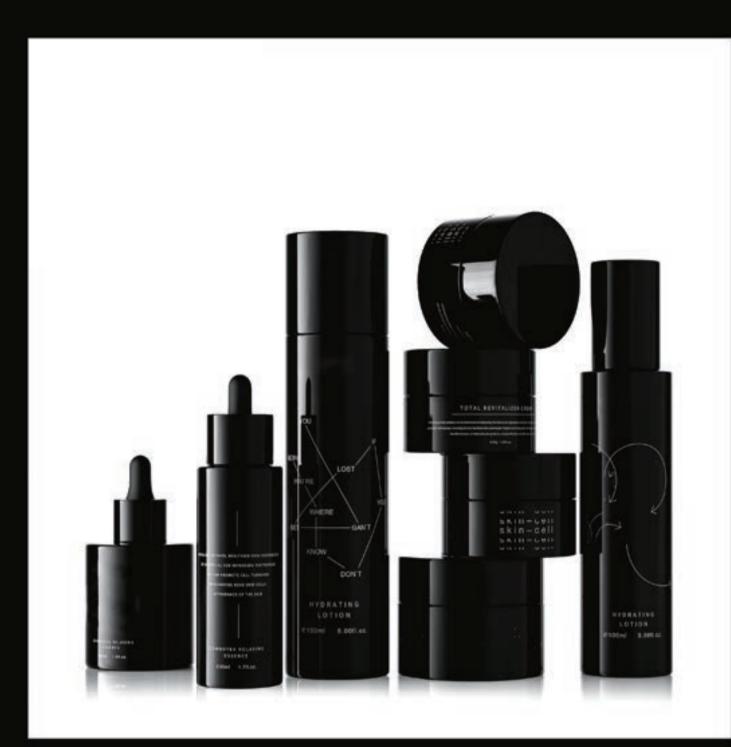

# SKIN CARE SERIES - ACRYLIC

| 120m/100ml/50ml/30ml/30G | MATERIAL ACRYLIC

100ml/50ml/30ml/15ml/8ml/50G/30G/15G MATERIAL ACRYLIC

100ml/80ml/30ml/50G/30G MATERIAL ACRYLIC

SKIN CARE

100ml/50ml/30ml/15ml/50G/30G/15G MATERIAL ACRYLIC

50ml/15ml/50G/30G MATERIAL ACRYLIC

50ml/30ml/50ml 30ml/50g/30g MATERIAL ACRYLIC

50G/15G MATERIAL ACRYLIC

50G/30G MATERIAL ACRYLIC

100ml/50ml/30ml/15ml/50g/30g/15g MATERIAL GLASS