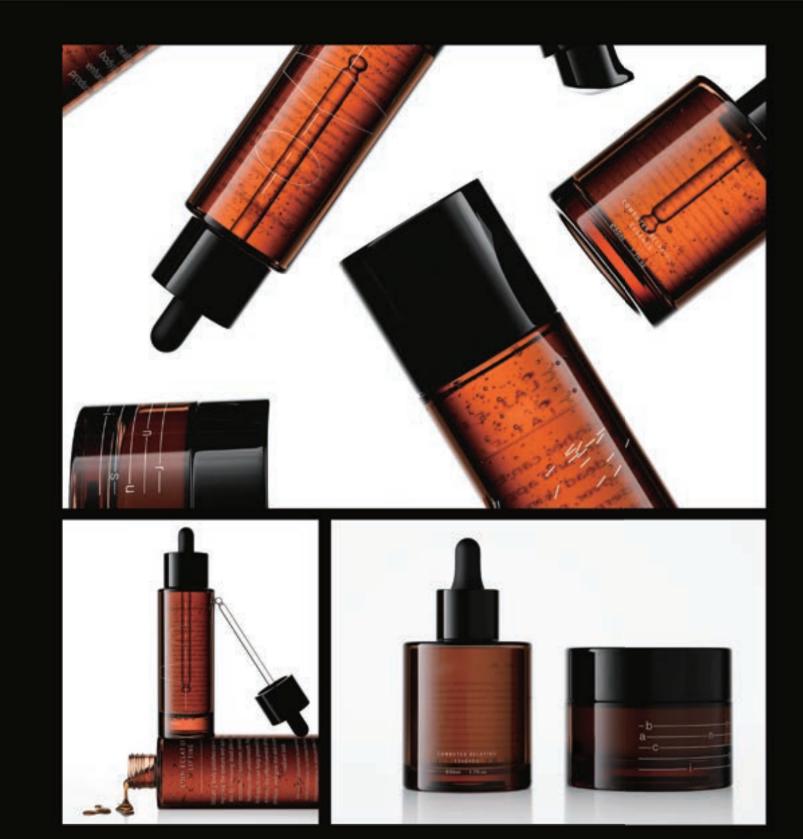

# SKIN CARE SERIES - ACRYLIC

| 120m/100ml/50ml/30ml/30G | MATERIAL ACRYLIC

100ml/50ml/30ml/15ml/8ml/50G/30G/15G MATERIAL ACRYLIC

100ml/80ml/30ml/50G/30G MATERIAL ACRYLIC

SKIN CARE

100ml/50ml/30ml/15ml/50G/30G/15G MATERIAL ACRYLIC

50ml/15ml/50G/30G MATERIAL ACRYLIC

50ml/30ml/50ml 30ml/50g/30g MATERIAL ACRYLIC

50G/15G MATERIAL ACRYLIC

50G/30G MATERIAL ACRYLIC

100ml/50ml/30ml/15ml/50g/30g/15g MATERIAL GLASS