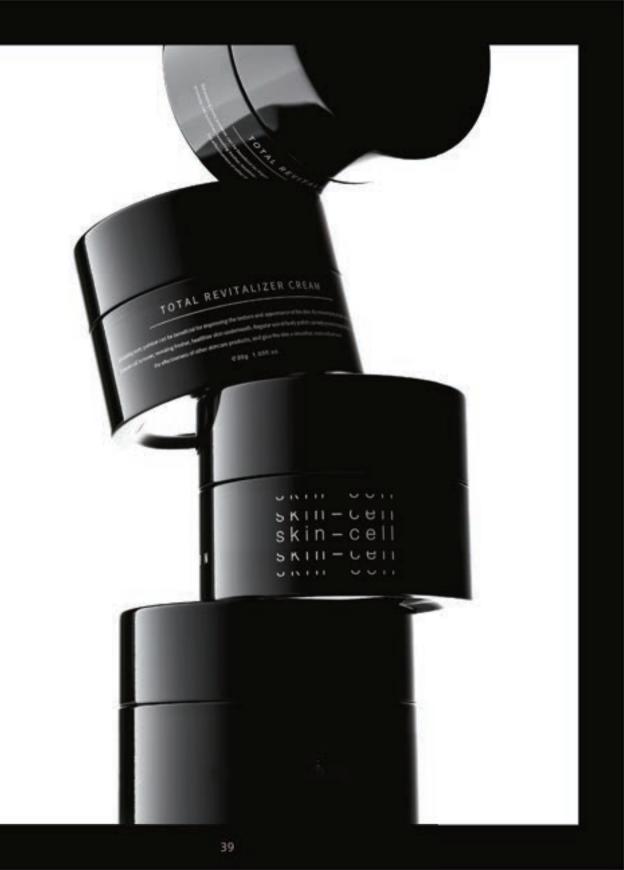

# SKIN CARE SERIES - ACRYLIC

| 120m/100ml/50ml/30ml/30G | MATERIAL ACRYLIC

100ml/50ml/30ml/15ml/8ml/50G/30G/15G MATERIAL ACRYLIC

100ml/80ml/30ml/50G/30G MATERIAL ACRYLIC

SKIN CARE

100ml/50ml/30ml/15ml/50G/30G/15G MATERIAL ACRYLIC

50ml/15ml/50G/30G MATERIAL ACRYLIC

50ml/30ml/50ml 30ml/50g/30g MATERIAL ACRYLIC

50G/15G MATERIAL ACRYLIC

50G/30G MATERIAL ACRYLIC

100ml/50ml/30ml/15ml/50g/30g/15g MATERIAL GLASS