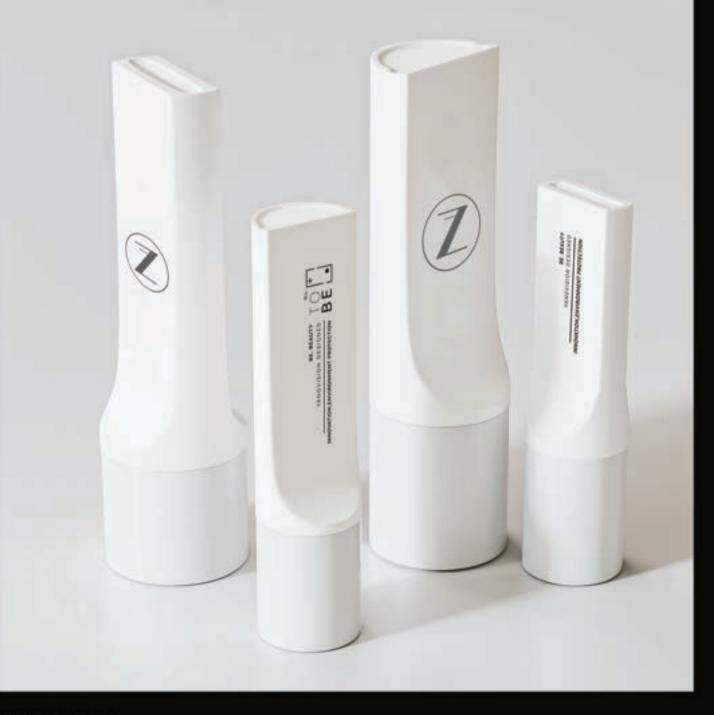

# SKIN CARE JERIES-SUNSCREEN

TYPES SUNSCREEN

120ml/50ml/80ml/30ml TYPES SUNSCREEN