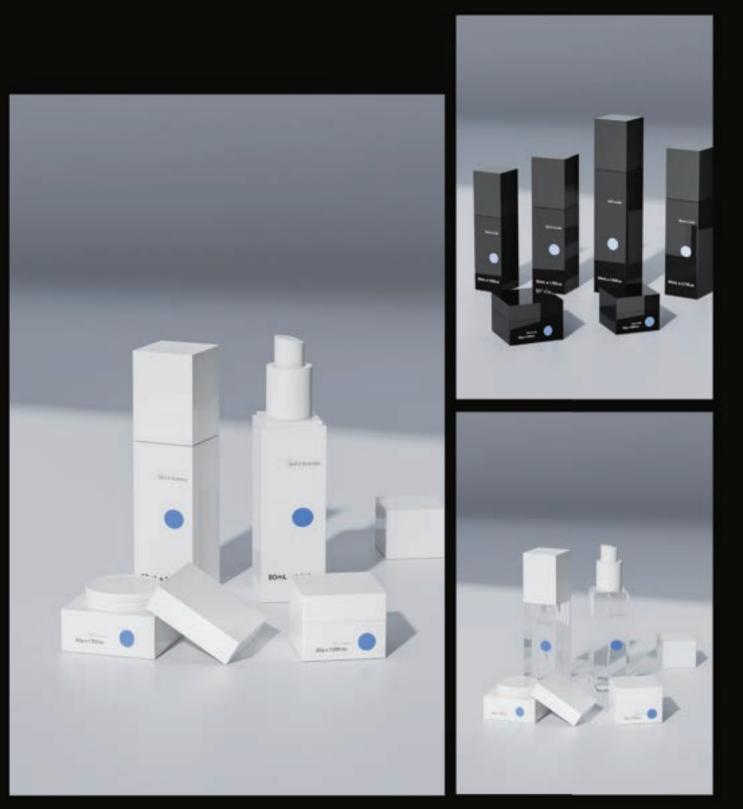

# DESIGN COLLECTION

NEW WASH CARE

300ml/250ml/200ml MATERIAL PE

1000ml/300ml/200ml MATERIAL PE

330ml/177ml/85ml MATERIAL PE

300ml/280ml/90ml MATERIAL PE

300ml/240ml/100ml MATERIAL PE

14

# 2025 DESIGN COLLECTION

WASH CAREO-GALSS

540ml/390ml MATERIAL GLASS

500ml/375ml/200ml/120ml 100ml/60ml/30ml MATERIAL GLASS

520ml/350ml MATERIAL GLASS

200ml MATERIAL GLASS

100G MATERIAL GLASS

150ml/120ml/100m/50ml/30ml MATERIAL GLASS