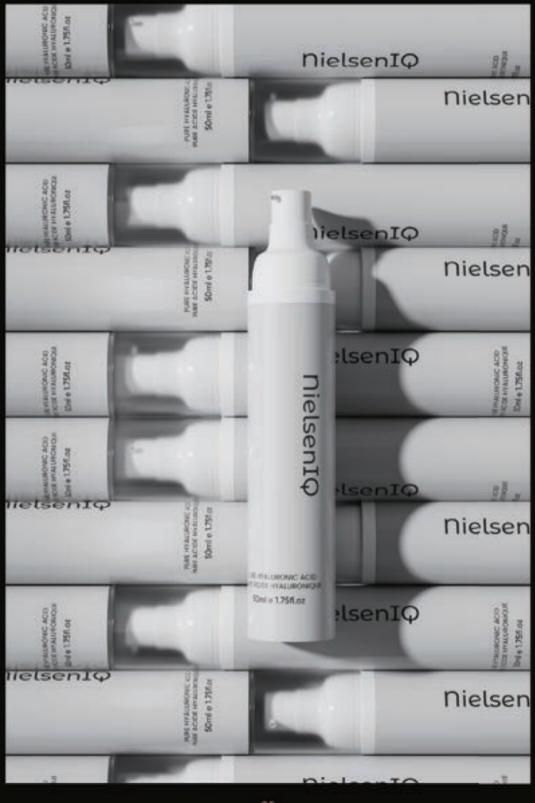

# SKIN CARE SERIES-VACUUM

50ml/40ml/30ml/15ml TYPES VACUUM

SKIN CARE

50ml/30ml/15ml TYPES VACUUM

160ml/120ml/80ml TYPES VACUUM

150ml/100ml/50ml/35ml TYPES VACUUM

50ml/30ml/20ml TYPES VACUUM

#### 150ml/120ml/100ml/80ml/50ml/30ml TYPES VACUUM

airels irels airelss

SKIN CARE

80ml/50ml/30ml TYPES VACUUM

120ml/100ml TYPES VACUUM

100ml/80ml/50ml/40ml/30ml/20ml TYPES VACUUM

120ml/100ml/50ml/30ml TYPES VACUUM