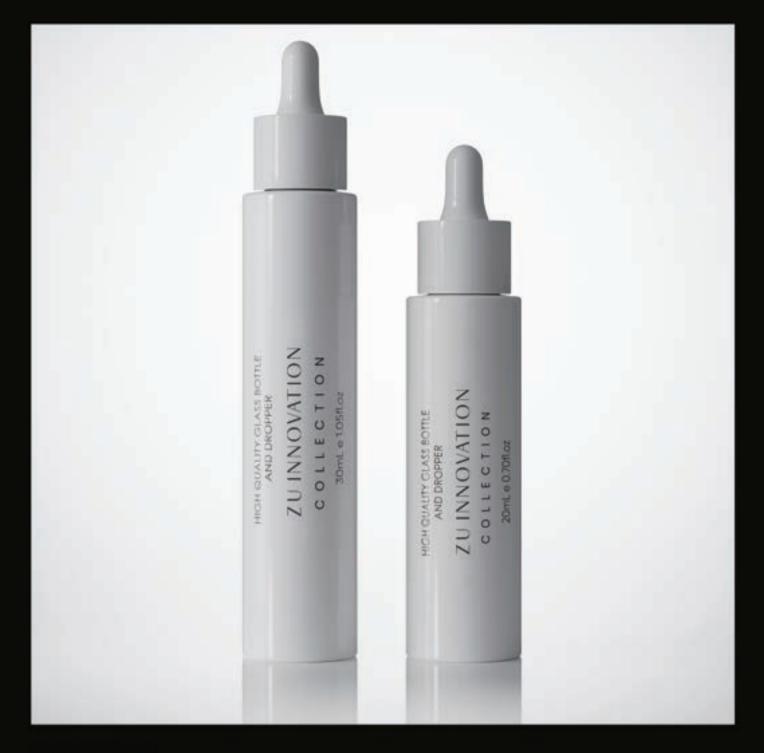

# SKIN CARE SERIES - ACRYLIC

| 120m/100ml/50ml/30ml/30G | MATERIAL ACRYLIC

100ml/50ml/30ml/15ml/8ml/50G/30G/15G MATERIAL ACRYLIC

100ml/80ml/30ml/50G/30G MATERIAL ACRYLIC

SKIN CARE

100ml/50ml/30ml/15ml/50G/30G/15G MATERIAL ACRYLIC