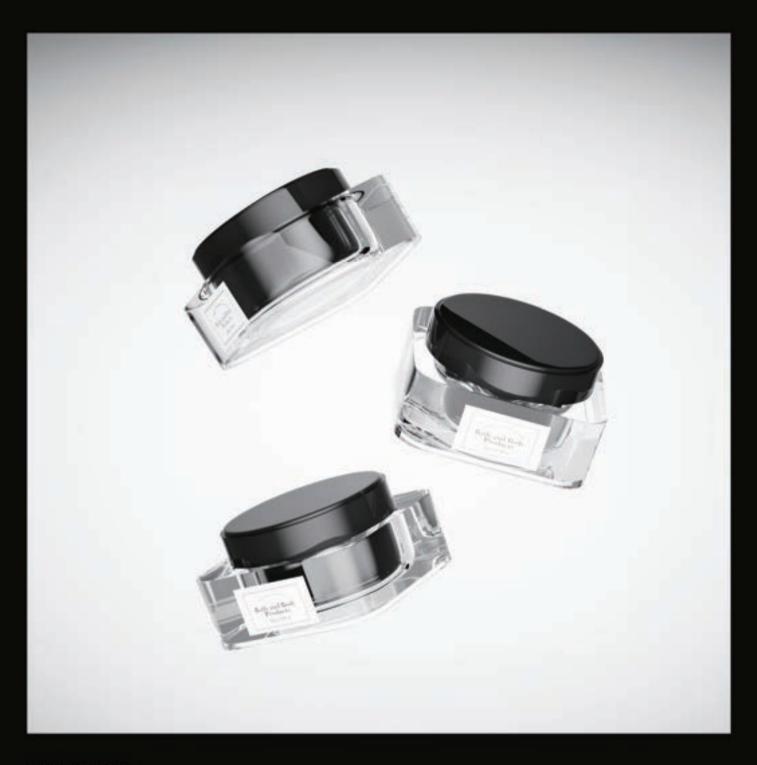

# SKIN CARE SERIES - ACRYLIC

| 120m/100ml/50ml/30ml/30G | MATERIAL ACRYLIC

100ml/50ml/30ml/15ml/8ml/50G/30G/15G MATERIAL ACRYLIC

100ml/80ml/30ml/50G/30G MATERIAL ACRYLIC

SKIN CARE

100ml/50ml/30ml/15ml/50G/30G/15G MATERIAL ACRYLIC