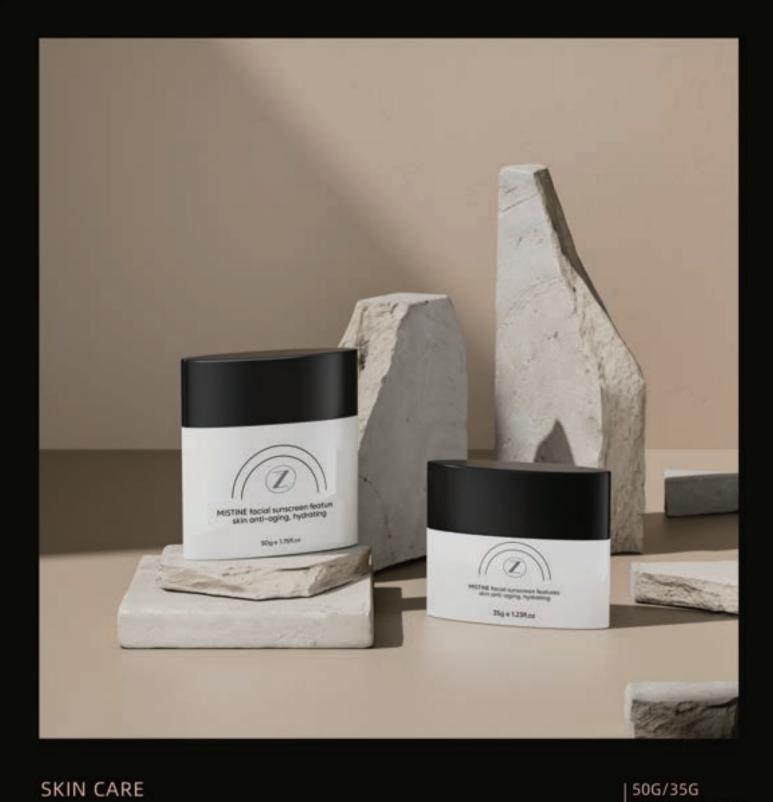

# SKIN CARE JERIES-SUNSCREEN

TYPES SUNSCREEN

120ml/50ml/80ml/30ml TYPES SUNSCREEN