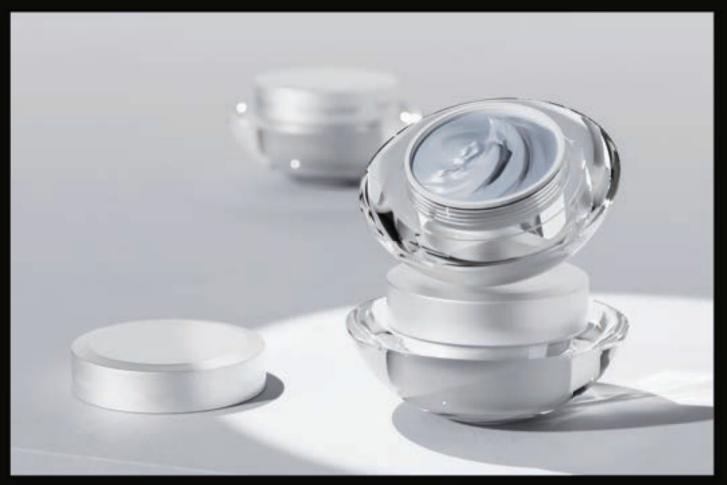

# SKIN CARE SERIES - ACRYLIC

| 120m/100ml/50ml/30ml/30G | MATERIAL ACRYLIC

100ml/50ml/30ml/15ml/8ml/50G/30G/15G MATERIAL ACRYLIC

100ml/80ml/30ml/50G/30G MATERIAL ACRYLIC

SKIN CARE

100ml/50ml/30ml/15ml/50G/30G/15G MATERIAL ACRYLIC