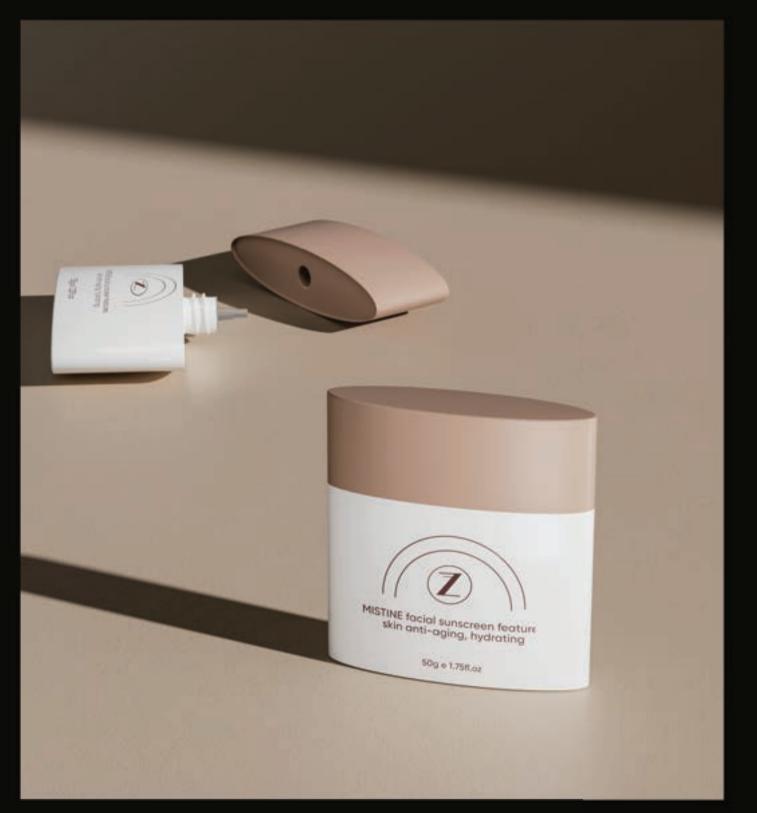

# SKIN CARE JERIES-SUNSCREEN

TYPES SUNSCREEN

120ml/50ml/80ml/30ml TYPES SUNSCREEN