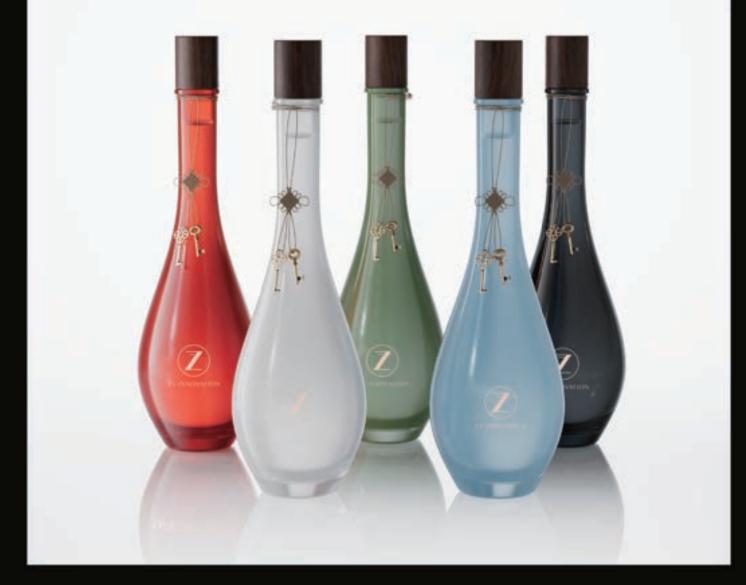

# 2025 DESIGN COLLECTION

WASH CAREO-GALSS

540ml/390ml MATERIAL GLASS

500ml/375ml/200ml/120ml 100ml/60ml/30ml MATERIAL GLASS

520ml/350ml MATERIAL GLASS

200ml MATERIAL GLASS

100G MATERIAL GLASS

150ml/120ml/100m/50ml/30ml MATERIAL GLASS