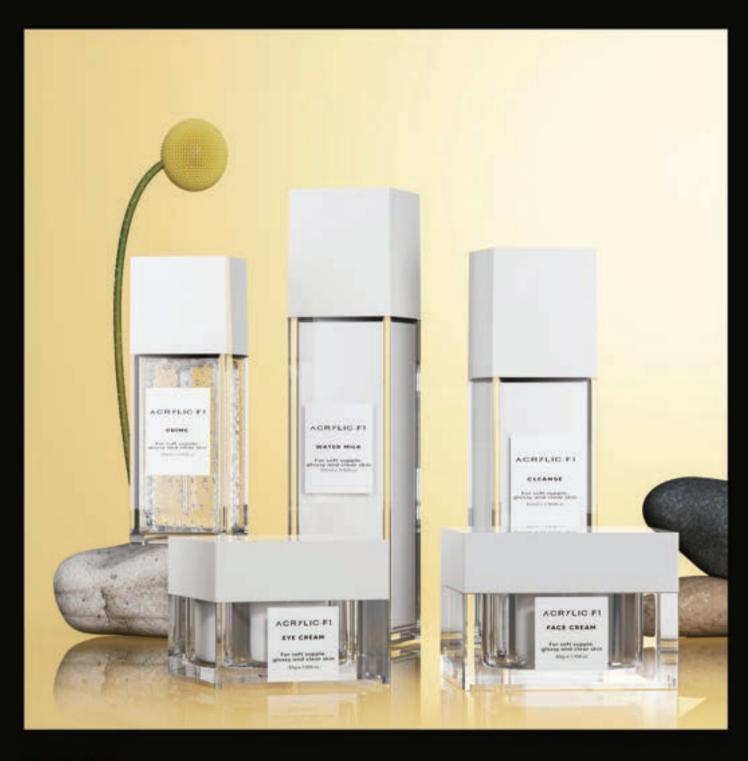

# SKIN CARE SERIES - ACRYLIC

| 120m/100ml/50ml/30ml/30G | MATERIAL ACRYLIC

100ml/50ml/30ml/15ml/8ml/50G/30G/15G MATERIAL ACRYLIC

100ml/80ml/30ml/50G/30G MATERIAL ACRYLIC

SKIN CARE

100ml/50ml/30ml/15ml/50G/30G/15G MATERIAL ACRYLIC