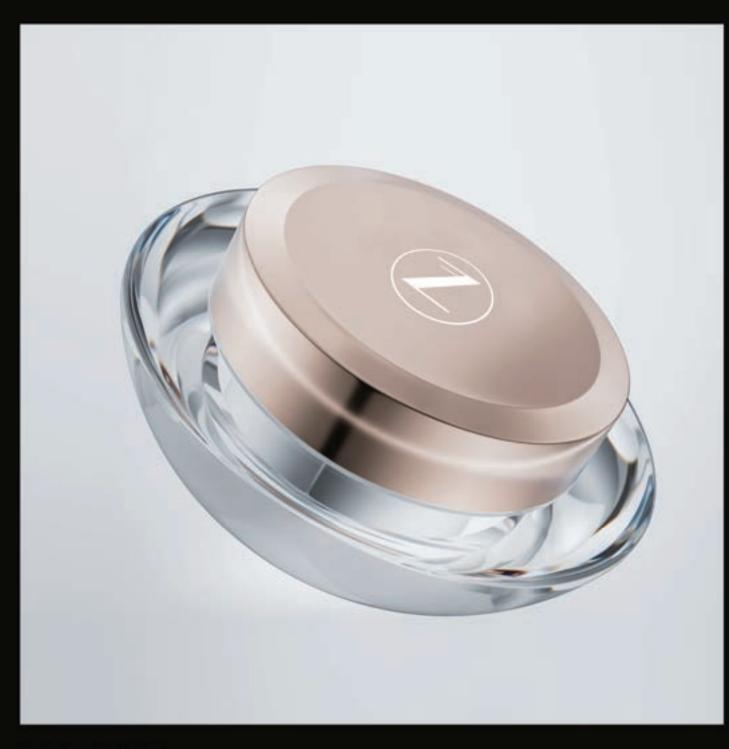

# SKIN CARE SERIES - ACRYLIC

| 120m/100ml/50ml/30ml/30G | MATERIAL ACRYLIC

100ml/50ml/30ml/15ml/8ml/50G/30G/15G MATERIAL ACRYLIC

100ml/80ml/30ml/50G/30G MATERIAL ACRYLIC

SKIN CARE

100ml/50ml/30ml/15ml/50G/30G/15G MATERIAL ACRYLIC