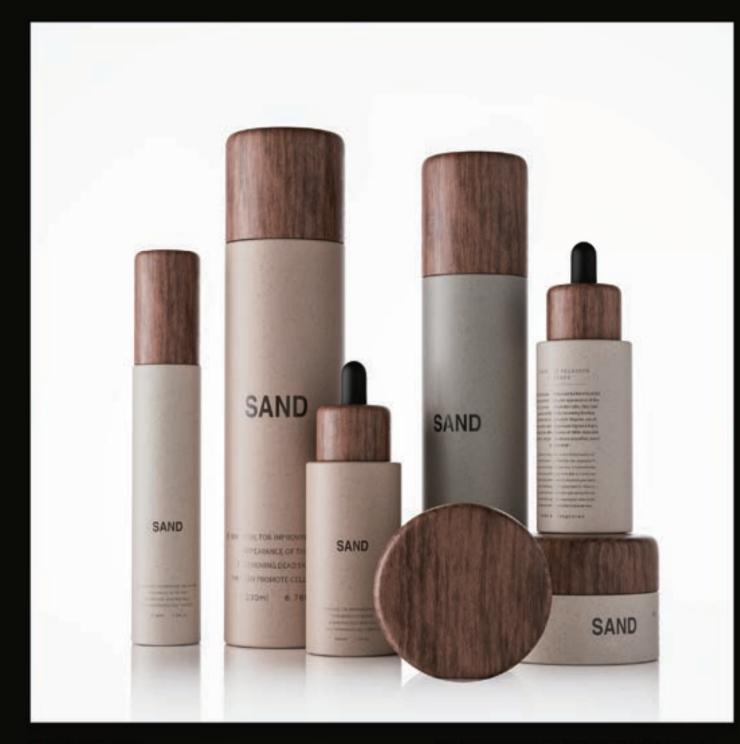

# 2025 DESIGN COLLECTION

WASH CAREO-GALSS

540ml/390ml MATERIAL GLASS

500ml/375ml/200ml/120ml 100ml/60ml/30ml MATERIAL GLASS

520ml/350ml MATERIAL GLASS

200ml MATERIAL GLASS

100G MATERIAL GLASS

150ml/120ml/100m/50ml/30ml MATERIAL GLASS

230ml/200ml/120m/100ml/60ml 50ml/30ml/40ml/15ml/50G/30G MATERIAL GLASS

230ml/200ml/120m/100ml/60ml 50ml/30ml/40ml/15ml/50G/30G MATERIAL GLASS

230ml/200ml/120m/100ml/60ml 50ml/30ml/40ml/15ml/50G/30G MATERIAL GLASS