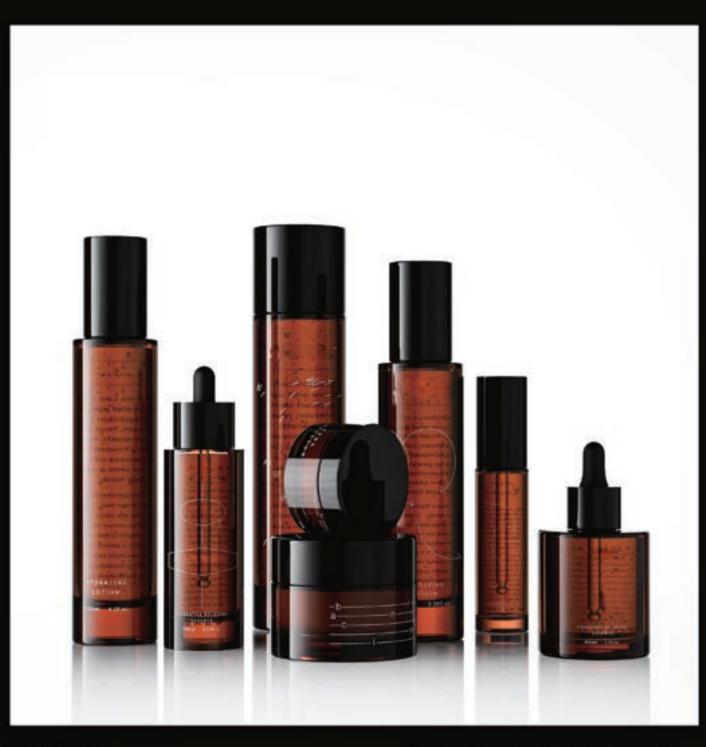

# SKIN CARE SERIES - ACRYLIC

| 120m/100ml/50ml/30ml/30G | MATERIAL ACRYLIC

100ml/50ml/30ml/15ml/8ml/50G/30G/15G MATERIAL ACRYLIC

100ml/80ml/30ml/50G/30G MATERIAL ACRYLIC

SKIN CARE

100ml/50ml/30ml/15ml/50G/30G/15G MATERIAL ACRYLIC

50ml/15ml/50G/30G MATERIAL ACRYLIC

50ml/30ml/50ml 30ml/50g/30g MATERIAL ACRYLIC

50G/15G MATERIAL ACRYLIC

50G/30G MATERIAL ACRYLIC

100ml/50ml/30ml/15ml/50g/30g/15g MATERIAL GLASS